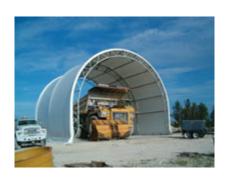

## **White Rock Quarries**

**Customer:** White Rock Quarry

**Application:** Quarry Shelter

White Rock Quarries of Hialeah, FL, purchased 4 shelters from Shelter Structures, Inc when they needed solid solutions for in-field maintenance. Our <u>quarry shelters</u> allow White Rock to save time and money by storing and repairing equipment in the field, rather than a central location. The shelters were all custom designed to fit the particular needs at each site. Options can include lighting, endwalls and access doors.

White Rock #1, 86'W x 80'L x 33'H

White Rock #2, 88'W x 160'L x 47'H

White Rock #3, 42'W x 40'L x 31'H

White Rock #4, 37'W x 43'L x 13'H