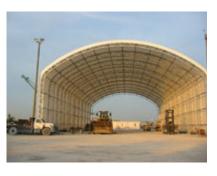

## **White Rock Quarries**

**Customer:** White Rock Quarry

**Application:** Quarry Shelter

White Rock Quarries of Hialeah, FL, purchased 4 shelters from Shelter Structures, Inc when they needed solid solutions for in-field maintenance. Our <u>quarry shelters</u> allow White Rock to save time and money by storing and repairing equipment in the field, rather than a central location. The shelters were all custom designed to fit the particular needs at each site. Options can include lighting, endwalls and access doors.

White Rock #1, 86'W x 80'L x 33'H

White Rock #2, 88'W x 160'L x 47'H

White Rock #3, 42'W x 40'L x 31'H

White Rock #4, 37'W x 43'L x 13'H