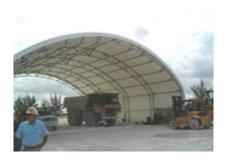

## **White Rock Quarries**

**Customer:** White Rock Quarry

**Application:** Quarry Shelter

White Rock Quarries of Hialeah, FL, purchased 4 shelters from Shelter Structures, Inc when they needed solid solutions for in-field maintenance. Our <u>quarry shelters</u> allow White Rock to save time and money by storing and repairing equipment in the field, rather than a central location. The shelters were all custom designed to fit the particular needs at each site. Options can include lighting, endwalls and access doors.

White Rock #1, 86'W x 80'L x 33'H

White Rock #2, 88'W x 160'L x 47'H

White Rock #3, 42'W x 40'L x 31'H

White Rock #4, 37'W x 43'L x 13'H