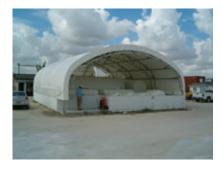

## **White Rock Quarries**

**Customer:** White Rock Quarry

**Application:** Quarry Shelter

White Rock Quarries of Hialeah, FL, purchased 4 shelters from Shelter Structures, Inc when they needed solid solutions for in-field maintenance. Our <u>quarry shelters</u> allow White Rock to save time and money by storing and repairing equipment in the field, rather than a central location. The shelters were all custom designed to fit the particular needs at each site. Options can include lighting, endwalls and access doors.

White Rock #1, 86'W x 80'L x 33'H

White Rock #2, 88'W x 160'L x 47'H

White Rock #3, 42'W x 40'L x 31'H

White Rock #4, 37'W x 43'L x 13'H