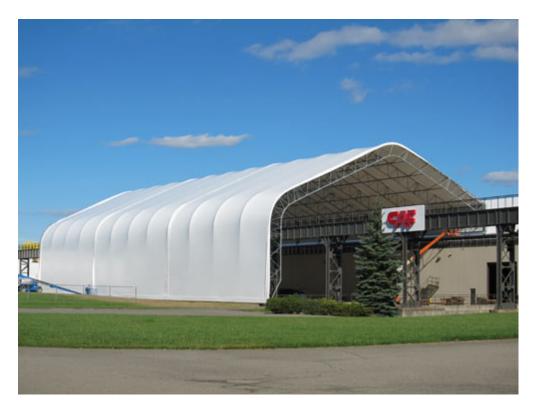

## **CAF Large Fabric Structure**

Customer: CAF USA- Elmira, NY

**Application:** Large Fabric Structure

Project Dimensions: 115'W x 71'H x 240'L

CAF required additional storage space adjacent to their current facility which was built in 1906. The difficulty of this project was compounded by a large gantry crane running the length of the 500-foot-long building that needed to remain functional, so a large fabric structure was needed. Shelter Structures designed a unique asymmetrical large fabric structure that was attached to the buildings outside metal wall by first creating our own metal wall that was permanently welded to their building. Our truss structure began from there and then out and over the gantry crane creating storage space while preserving ongoing operations.